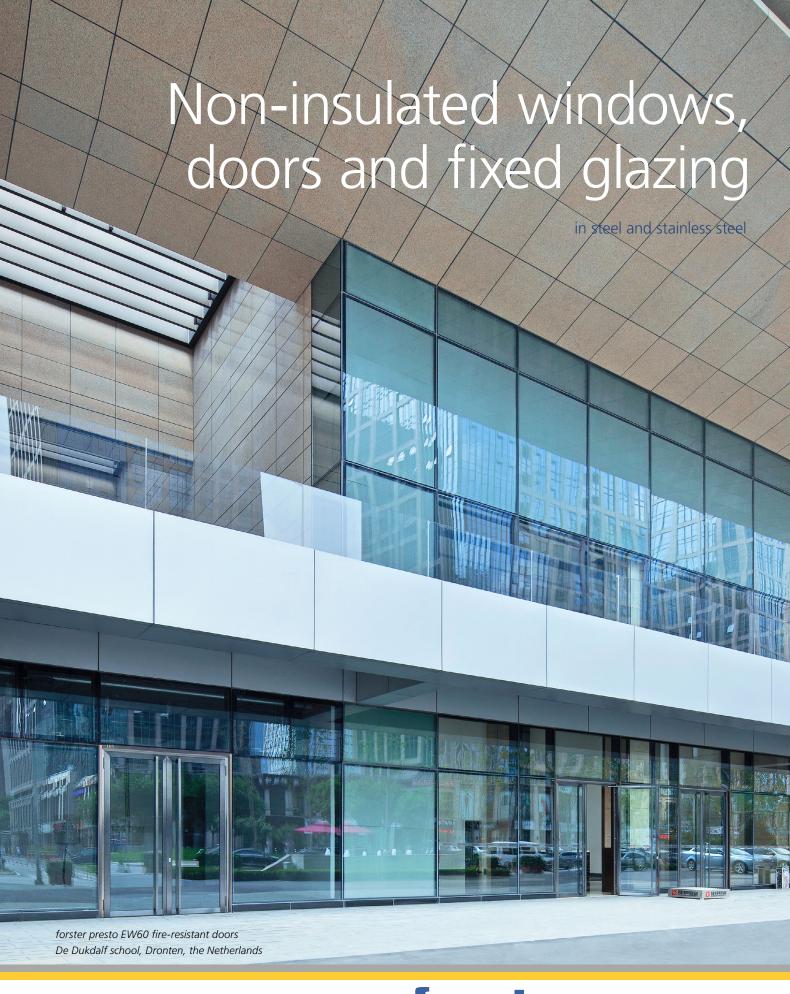

# Non-insulated windows, doors and fixed glazing

Doors, glazing and windows can be constructed with the non-insulated profile system forster norm. By selecting the respective profile, opening perforated windows, window hinges as well as doors and partition walls in various designs are possible. The comprehensive range of profiles with various different structural depths means the sky's the limit when it comes to creativity, offering a wide range of possible combinations.

# Non-insulated windows, doors and fixed glazing

forster presto is the complete profile system with fittings and accessories for installing flush single-leaf and double-leaf doors, glass walls, porches and windows without thermal protection requirements. The elements stand for safety and elegance, and meet the highest requirements under extreme continuous load.