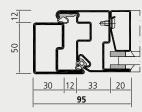

#### Environmental Product Declaration

forster norm 50 door

forster norm 50 window

#### **Technical specifications**

| Material variants            | Bright steel, brushed stainless steel                                                                                                                                                                                              |
|------------------------------|------------------------------------------------------------------------------------------------------------------------------------------------------------------------------------------------------------------------------------|
| Face widths                  | Door leaf with frame from 100 mm                                                                                                                                                                                                   |
|                              | Window and overlapping casement with frame from 94 mm                                                                                                                                                                              |
|                              | Fixed glazing from 40 mm                                                                                                                                                                                                           |
| Fittings                     | Attached and concealed flush fittings, both fittings matching the system and commercially available fittings can be used                                                                                                           |
| System features              | Design variants: Side-hung door with single/double leaf, with optional sidelight and fanlight Flush sheet metal door Window opening inwards: turn/tilt and turn/tilt windows, single or double leaf Fixed glazing Recessed version |
|                              | Structural depth 34, 40, 50 and 60 mm                                                                                                                                                                                              |
|                              | Glazing beads in aluminium and steel                                                                                                                                                                                               |
|                              | Wet glazing                                                                                                                                                                                                                        |
| Performance characteristics* | Resistance to wind loads Class C3/B3 according to EN 12210                                                                                                                                                                         |
|                              | Watertightness Class 5A according to EN 12208                                                                                                                                                                                      |
|                              | Air permeability Class 3 according to EN 12207                                                                                                                                                                                     |
|                              | Impact resistance Class 3 according to EN 13049                                                                                                                                                                                    |
|                              | Barrier-free according to DIN 18040                                                                                                                                                                                                |
|                              | Sound insulation up to Rw = 46 dB according to EN ISO 140-3                                                                                                                                                                        |