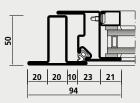

#### **Technical specifications**

| Material variants            | Bright steel, brushed stainless steel                                                                                                                                                                                              |
|------------------------------|------------------------------------------------------------------------------------------------------------------------------------------------------------------------------------------------------------------------------------|
| Face widths                  | Door leaf with frame from 100 mm                                                                                                                                                                                                   |
|                              | Window and overlapping casement with frame from 94 mm                                                                                                                                                                              |
|                              | Fixed glazing from 40 mm                                                                                                                                                                                                           |
| Fittings                     | Attached and concealed flush fittings, both fittings matching the system and commercially available fittings can be used                                                                                                           |
| System features              | Design variants: Side-hung door with single/double leaf, with optional sidelight and fanlight Flush sheet metal door Window opening inwards: turn/tilt and turn/tilt windows, single or double leaf Fixed glazing Recessed version |
|                              | Structural depth 34, 40, 50 and 60 mm                                                                                                                                                                                              |
|                              | Glazing beads in aluminium and steel                                                                                                                                                                                               |
|                              | Wet glazing                                                                                                                                                                                                                        |
| Performance characteristics* | Resistance to wind loads Class C3/B3 according to EN 12210                                                                                                                                                                         |
|                              | Watertightness Class 5A according to EN 12208                                                                                                                                                                                      |
|                              | Air permeability Class 3 according to EN 12207                                                                                                                                                                                     |
|                              | Impact resistance Class 3 according to EN 13049                                                                                                                                                                                    |
|                              | Barrier-free according to DIN 18040                                                                                                                                                                                                |
|                              | Sound insulation up to Rw = 46 dB according to EN ISO 140-3                                                                                                                                                                        |