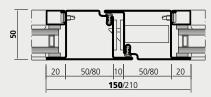

#### Environmental Product Declaration

forster norm 50 door

forster norm 50 window

#### **Technical specifications**

| Material variants            | Bright steel, brushed stainless steel                                                                                                                                                                                              |
|------------------------------|------------------------------------------------------------------------------------------------------------------------------------------------------------------------------------------------------------------------------------|
| Face widths                  | Door leaf with frame from 100 mm                                                                                                                                                                                                   |
|                              | Window and overlapping casement with frame from 94 mm                                                                                                                                                                              |
|                              | Fixed glazing from 40 mm                                                                                                                                                                                                           |
| Fittings                     | Attached and concealed flush fittings, both fittings matching the system and commercially available fittings can be used                                                                                                           |
| System features              | Design variants: Side-hung door with single/double leaf, with optional sidelight and fanlight Flush sheet metal door Window opening inwards: turn/tilt and turn/tilt windows, single or double leaf Fixed glazing Recessed version |
|                              | Structural depth 34, 40, 50 and 60 mm                                                                                                                                                                                              |
|                              | Glazing beads in aluminium and steel                                                                                                                                                                                               |
|                              | Wet glazing                                                                                                                                                                                                                        |
| Performance characteristics* | Resistance to wind loads Class C3/B3 according to EN 12210                                                                                                                                                                         |
|                              | Watertightness Class 5A according to EN 12208                                                                                                                                                                                      |
|                              | Air permeability Class 3 according to EN 12207                                                                                                                                                                                     |
|                              | Impact resistance Class 3 according to EN 13049                                                                                                                                                                                    |
|                              | Barrier-free according to DIN 18040                                                                                                                                                                                                |
|                              | Sound insulation up to Rw = 46 dB according to EN ISO 140-3                                                                                                                                                                        |