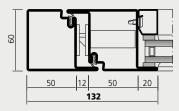

### **Technical specifications**

| Material variants            | Bright steel, steel zinc magnesium, brushed stainless steel                                                                                                                                                                                          |
|------------------------------|------------------------------------------------------------------------------------------------------------------------------------------------------------------------------------------------------------------------------------------------------|
| Face widths                  | Door leaf with frame from 120 mm                                                                                                                                                                                                                     |
|                              | Window and overlapping casement with frame from 80 mm                                                                                                                                                                                                |
|                              | Fixed glazing from 40 mm                                                                                                                                                                                                                             |
| Fittings                     | Attached and concealed flush fittings                                                                                                                                                                                                                |
| System features              | Design variants: Side-hung door with single/double leaf, with optional sidelight and fanlight Flush sheet metal door Window opening inwards: turn/tilt and turn/tilt windows, single double leaf Fixed glazing 3D screw-on hinge for presto 50 & 60S |
|                              | Structural depth 50 mm and 60 mm                                                                                                                                                                                                                     |
|                              | Glazing beads in aluminium and steel                                                                                                                                                                                                                 |
|                              | Wet and dry glazing                                                                                                                                                                                                                                  |
| Performance characteristics* | CE marking according to EN 16034 and EN 14351-1                                                                                                                                                                                                      |
|                              | Fire protection E30-E120 and EW30-EW60 according to EN 1634-1                                                                                                                                                                                        |
|                              | Smoke protection S <sub>a</sub> or S <sub>200</sub> according to EN 1634-3                                                                                                                                                                           |
|                              | Durability of self-closing properties Class 8 according to EN 12400 (tested up to 1 million cycles according to EN 1191)                                                                                                                             |
|                              | Doors for escape and emergency routes (partial and full panic system) according to EN 179 and EN 1125                                                                                                                                                |
|                              | Burglary resistance RC2 and RC3 according to EN 1627                                                                                                                                                                                                 |
|                              | Resistance to wind loads Class C3 (door) and C3/B3 (window) according to EN 12210                                                                                                                                                                    |
|                              | Watertightness Class 8A (door) and 9A (window) according to EN 12208                                                                                                                                                                                 |
|                              | Air permeability Class 4 (door) and 3 (window) according to EN 12207                                                                                                                                                                                 |
|                              | Impact resistance Class 5 (door) and 3 (window) according to EN 13049                                                                                                                                                                                |
|                              | Operating forces Class 3 (door) according to EN 12217 and Class 1 (window) according to EN 13115                                                                                                                                                     |
|                              | Barrier-free according to DIN 18040                                                                                                                                                                                                                  |
|                              | Finger trapping protection according to DIN 18650 and EN 16005                                                                                                                                                                                       |
|                              | Sound insulation up to Rw = $48 \text{ dB (door)}$ and Rw = $42 \text{ dB (window)}$ according to EN ISO $140-3$                                                                                                                                     |

<sup>\*</sup>Take note of the country-specific approvals and requirements

forster presto 50 door

forster presto 50 window

forster presto 60S door

3D screw-on hinge

orderun-