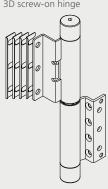

### **Technical specifications**

| Material variants            | Bright steel, steel zinc magnesium, brushed stainless steel                                                                                                                                                                                          |
|------------------------------|------------------------------------------------------------------------------------------------------------------------------------------------------------------------------------------------------------------------------------------------------|
| Face widths                  | Door leaf with frame from 120 mm                                                                                                                                                                                                                     |
|                              | Window and overlapping casement with frame from 80 mm                                                                                                                                                                                                |
|                              | Fixed glazing from 40 mm                                                                                                                                                                                                                             |
| Fittings                     | Attached and concealed flush fittings                                                                                                                                                                                                                |
| System features              | Design variants: Side-hung door with single/double leaf, with optional sidelight and fanlight Flush sheet metal door Window opening inwards: turn/tilt and turn/tilt windows, single double leaf Fixed glazing 3D screw-on hinge for presto 50 & 60S |
|                              | Structural depth 50 mm and 60 mm                                                                                                                                                                                                                     |
|                              | Glazing beads in aluminium and steel                                                                                                                                                                                                                 |
|                              | Wet and dry glazing                                                                                                                                                                                                                                  |
| Performance characteristics* | CE marking according to EN 16034 and EN 14351-1                                                                                                                                                                                                      |
|                              | Fire protection E30-E120 and EW30-EW60 according to EN 1634-1                                                                                                                                                                                        |
|                              | Smoke protection S <sub>a</sub> or S <sub>200</sub> according to EN 1634-3                                                                                                                                                                           |
|                              | Durability of self-closing properties Class 8 according to EN 12400 (tested up to 1 million cycles according to EN 1191)                                                                                                                             |
|                              | Doors for escape and emergency routes (partial and full panic system) according to EN 179 and EN 1125                                                                                                                                                |
|                              | Burglary resistance RC2 and RC3 according to EN 1627                                                                                                                                                                                                 |
|                              | Resistance to wind loads Class C3 (door) and C3/B3 (window) according to EN 12210                                                                                                                                                                    |
|                              | Watertightness Class 8A (door) and 9A (window) according to EN 12208                                                                                                                                                                                 |
|                              | Air permeability Class 4 (door) and 3 (window) according to EN 12207                                                                                                                                                                                 |
|                              | Impact resistance Class 5 (door) and 3 (window) according to EN 13049                                                                                                                                                                                |
|                              | Operating forces Class 3 (door) according to EN 12217 and Class 1 (window) according to EN 13115                                                                                                                                                     |
|                              | Barrier-free according to DIN 18040                                                                                                                                                                                                                  |
|                              | Finger trapping protection according to DIN 18650 and EN 16005                                                                                                                                                                                       |
|                              | Sound insulation up to Rw = $48 \text{ dB (door)}$ and Rw = $42 \text{ dB (window)}$ according to EN ISO $140-3$                                                                                                                                     |

<sup>\*</sup>Take note of the country-specific approvals and requirements

forster presto 50 door

forster presto 50 window

forster presto 60S door

3D screw-on hinge

orderun-