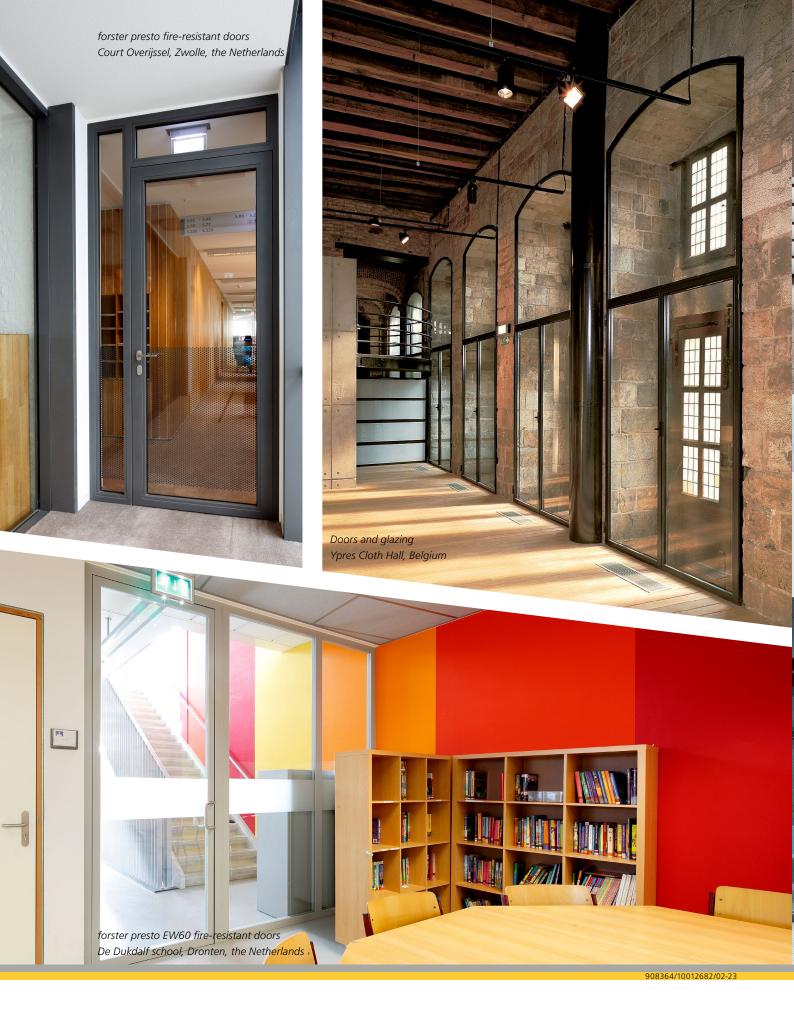

# Non-insulated windows, doors and fixed glazing

forster presto is the complete profile system with fittings and accessories for installing flush single-leaf and double-leaf doors, glass walls, porches and windows without thermal protection requirements. The elements stand for safety and elegance, and meet the highest requirements under extreme continuous load.