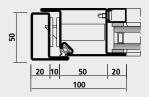

#### **Technical specifications**

| Material variants            | Bright steel, brushed stainless steel                                                                                                                                                                                              |
|------------------------------|------------------------------------------------------------------------------------------------------------------------------------------------------------------------------------------------------------------------------------|
| Face widths                  | Door leaf with frame from 100 mm                                                                                                                                                                                                   |
|                              | Window and overlapping casement with frame from 94 mm                                                                                                                                                                              |
|                              | Fixed glazing from 40 mm                                                                                                                                                                                                           |
| Fittings                     | Attached and concealed flush fittings, both fittings matching the system and commercially available fittings can be used                                                                                                           |
| System features              | Design variants: Side-hung door with single/double leaf, with optional sidelight and fanlight Flush sheet metal door Window opening inwards: turn/tilt and turn/tilt windows, single or double leaf Fixed glazing Recessed version |
|                              | Structural depth 34, 40, 50 and 60 mm                                                                                                                                                                                              |
|                              | Glazing beads in aluminium and steel                                                                                                                                                                                               |
|                              | Wet glazing                                                                                                                                                                                                                        |
| Performance characteristics* | Resistance to wind loads Class C3/B3 according to EN 12210                                                                                                                                                                         |
|                              | Watertightness Class 5A according to EN 12208                                                                                                                                                                                      |
|                              | Air permeability Class 3 according to EN 12207                                                                                                                                                                                     |
|                              | Impact resistance Class 3 according to EN 13049                                                                                                                                                                                    |
|                              | Barrier-free according to DIN 18040                                                                                                                                                                                                |
|                              | Sound insulation up to Rw = 46 dB according to EN ISO 140-3                                                                                                                                                                        |