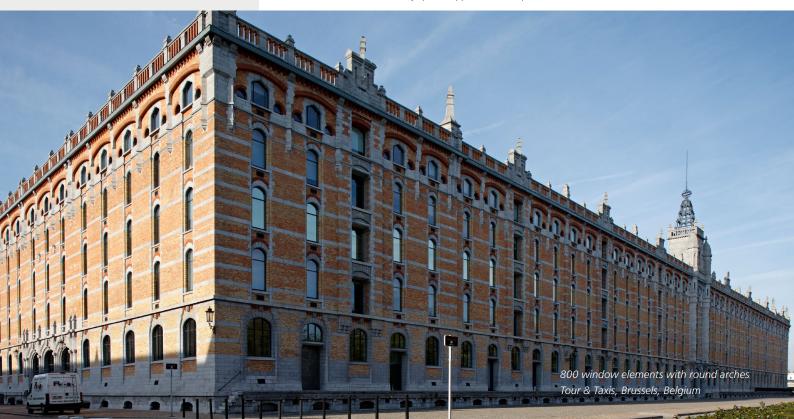

ording to EN 13049                                                                                                                                                                                    |
|                              | Barrier-free according to DIN 18040                                                                                                                                                                                                |
|                              | Sound insulation up to Rw = 46 dB according to EN ISO 140-3                                                                                                                                                                        |

<sup>\*</sup>Take note of the country-specific approvals and requirements



## forsterpresto

# Non-insulated windows, doors and fixed glazing

forster presto is the complete profile system with fittings and accessories for installing flush single-leaf and double-leaf doors, glass walls, porches and windows without thermal protection requirements. The elements stand for safety and elegance, and meet the highest requirements under extreme continuous load.

### **Technical specifications**

| Material variants            | Bright steel, steel zinc magnesium, brushed stainless steel                                                                                                                                                                                          |
|------------------------------|--------------------------------------------------------------------